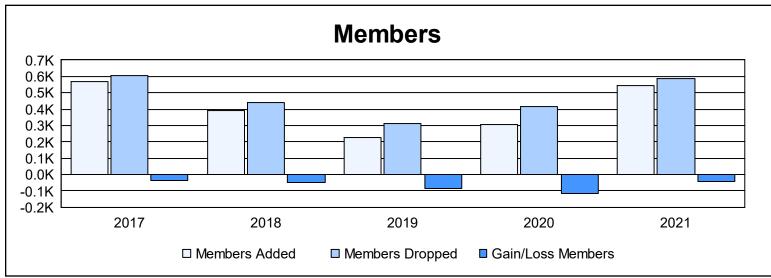

District 351 As of June 2021 Cumulative

| Year      | New<br>Clubs | Dropped<br>Clubs | Gain/<br>Loss<br>Clubs | New<br>Members | Charter<br>Members | Reinstate<br>Members | Transfer<br>Members | Total<br>Member<br>Added | Total<br>Members<br>Dropped | Gain/<br>Loss<br>Members |
|-----------|--------------|------------------|------------------------|----------------|--------------------|----------------------|---------------------|--------------------------|-----------------------------|--------------------------|
| 2016-2017 | 5            | 11               | -6                     | 385            | 146                | 14                   | 22                  | 567                      | 606                         | -39                      |
| 2017-2018 | 1            | 4                | -3                     | 271            | 55                 | 43                   | 23                  | 392                      | 443                         | -51                      |
| 2018-2019 | 0            | 3                | -3                     | 189            | 15                 | 9                    | 13                  | 226                      | 309                         | -83                      |
| 2019-2020 | 4            | 3                | 1                      | 135            | 131                | 19                   | 20                  | 305                      | 418                         | -113                     |
| 2020-2021 | 6            | 6                | 0                      | 169            | 275                | 61                   | 37                  | 542                      | 586                         | -44                      |
| Average   | 3            | 5                | -2                     | 230            | 124                | 29                   | 23                  | 406                      | 472                         | -66                      |