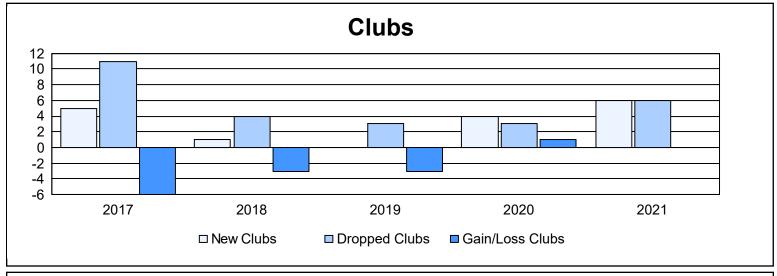

District 351 As of June 2021 Cumulative

| Year      | New<br>Clubs | Dropped<br>Clubs | Gain/<br>Loss<br>Clubs | New<br>Members | Charter<br>Members | Reinstate<br>Members | Transfer<br>Members | Total<br>Member<br>Added | Total<br>Members<br>Dropped | Gain/<br>Loss<br>Members |
|-----------|--------------|------------------|------------------------|----------------|--------------------|----------------------|---------------------|--------------------------|-----------------------------|--------------------------|
| 2016-2017 | 5            | 11               | -6                     | 385            | 146                | 14                   | 22                  | 567                      | 606                         | -39                      |
| 2017-2018 | 1            | 4                | -3                     | 271            | 55                 | 43                   | 23                  | 392                      | 443                         | -51                      |
| 2018-2019 | 0            | 3                | -3                     | 189            | 15                 | 9                    | 13                  | 226                      | 309                         | -83                      |
| 2019-2020 | 4            | 3                | 1                      | 135            | 131                | 19                   | 20                  | 305                      | 418                         | -113                     |
| 2020-2021 | 6            | 6                | 0                      | 169            | 275                | 61                   | 37                  | 542                      | 586                         | -44                      |
| Average   | 3            | 5                | -2                     | 230            | 124                | 29                   | 23                  | 406                      | 472                         | -66                      |